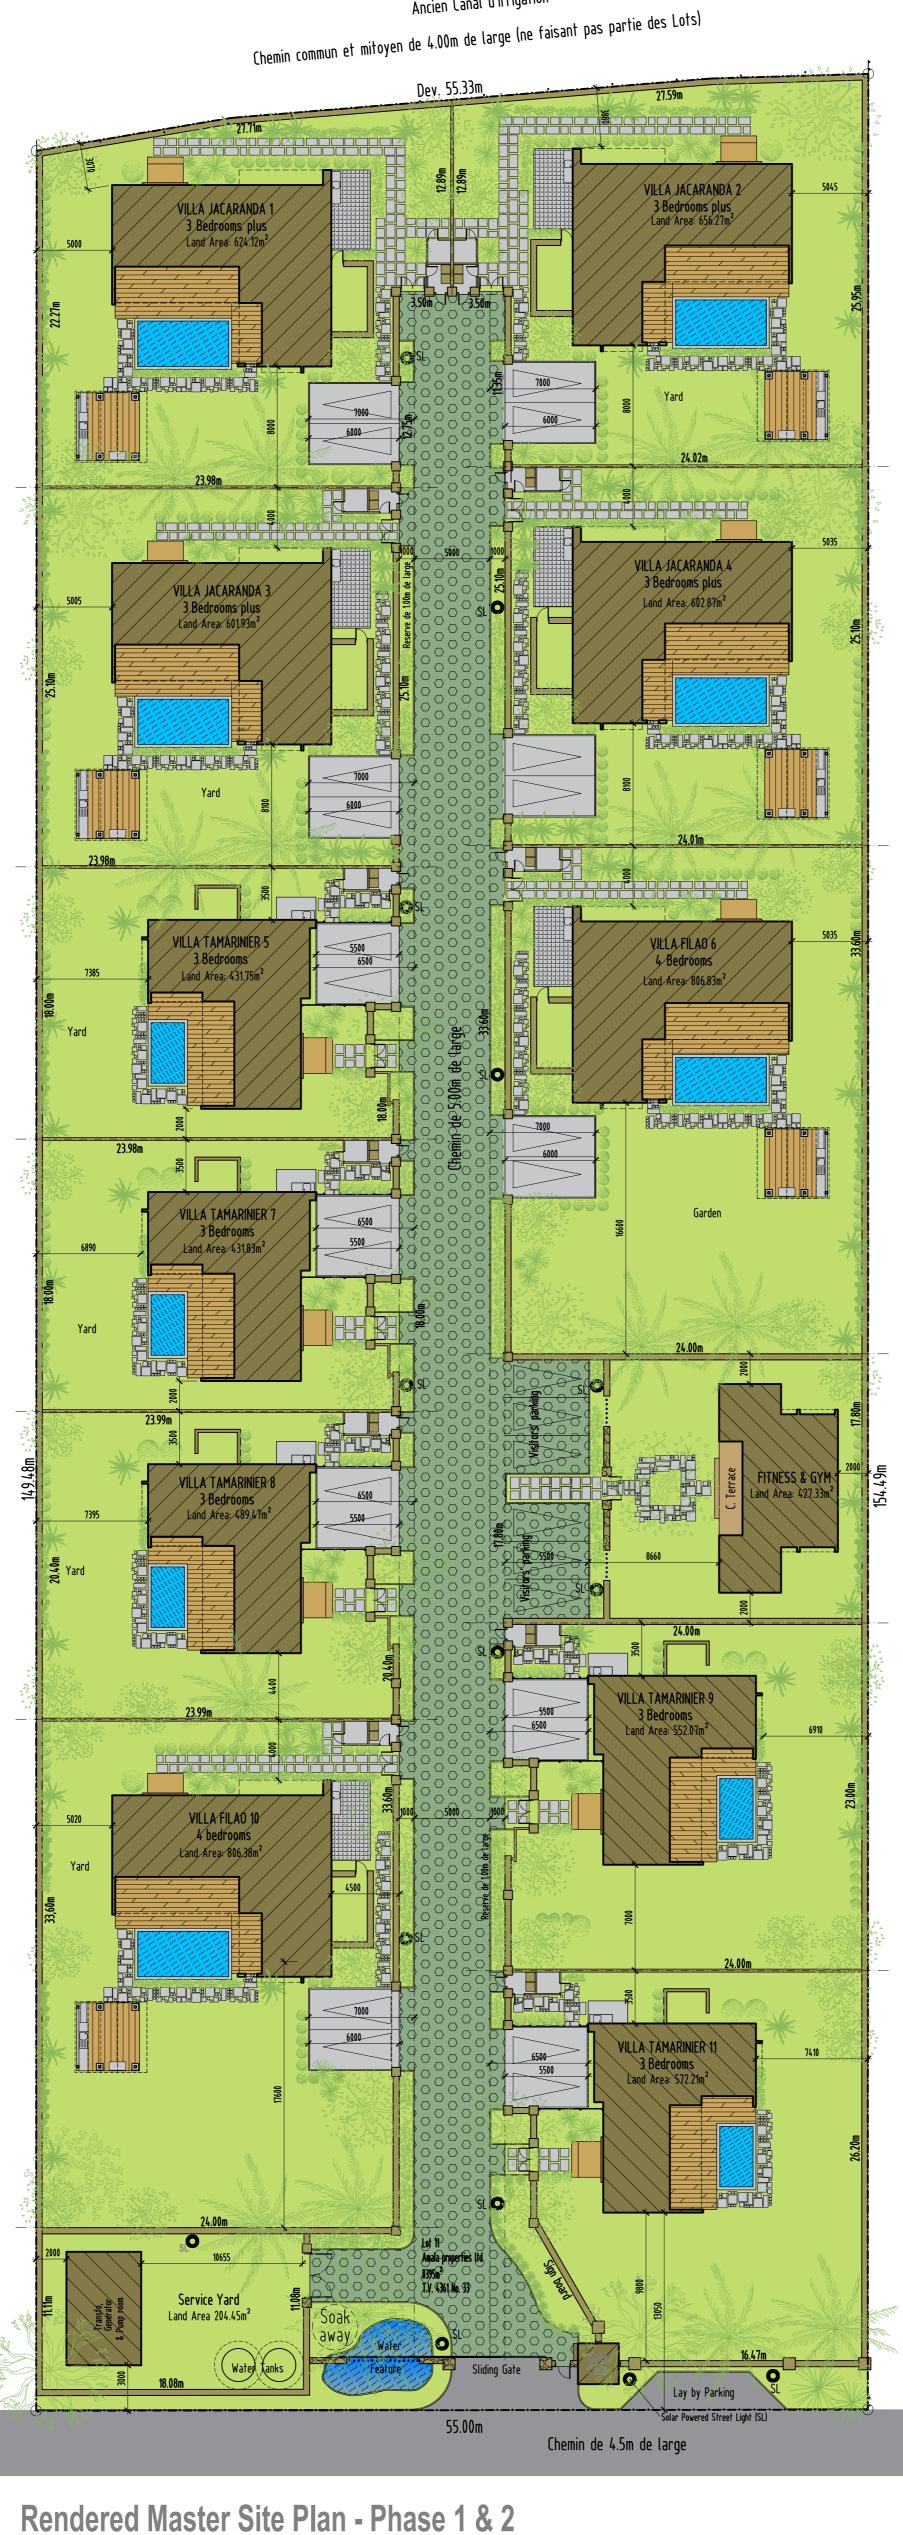

Lot No. 10

| VILLA:        | LAND AREA:            |
|---------------|-----------------------|
| Phase 1       |                       |
| Villa 1       | :624.12m²             |
| Villa 2       | :656.27m <sup>2</sup> |
| Villa 3       | :601.93m²             |
| Villa 4       | :602.87m <sup>2</sup> |
| Villa 5       | :431.75m <sup>2</sup> |
| Villa 6       | :806.83m <sup>2</sup> |
| Villa 7       | :431.83m²             |
| Service Yard  | :204.45m <sup>2</sup> |
| Fitness & Gym | :428.76m <sup>2</sup> |
| Phase 2       |                       |
| Villa 8       | :489.47m²             |
| Villa 9       | :552.07m <sup>2</sup> |
| Villa 10      | :806.38m²             |
| Villa 11      | :572.21m <sup>2</sup> |

## PLOT COVERAGE CALCULATION:

| INDEX                                          | : AREA:                |  |
|------------------------------------------------|------------------------|--|
| 3 BEDROOMS PLUS VILLAS FOOT PRINT (139.27 x 4) | : 557.08m²             |  |
| 4 BEDROOMS VILLAS FOOT PRINT (139.27 x 2)      | : 278.54m²             |  |
| 3 BEDROOMS VILLAS FOOT PRINT (104.04 x 5)      | : 502.20m²             |  |
| FITNESS & GYM FOOTPRINT                        | : 89.82m²              |  |
| SERVICES BUILDING FOOTPRINT                    | : 40.10m <sup>2</sup>  |  |
| TOTAL FOOTPRINT                                | : 1485.74m²            |  |
| AREA OF LAND                                   | : 8395m <sup>2</sup>   |  |
| PLOT COVERAGE: (1485.74/8395)%                 | : 17.70% (Max: 35-40%) |  |

## SCHEDULE OF VILLA AREAS

| VILLA TAMARINIER - 3 BEDROOMS  |            |
|--------------------------------|------------|
| INTERNAL AREA                  | :112m²     |
| COVERED BUILT AREA             | :154m²     |
| NON COVERED BUILT AREA         | :143m²     |
| VILLA JACARANDA - 3 BEDROOMS P | <u>LUS</u> |
| INTERNAL AREA                  | :158m²     |
| COVERED BUILT AREA             | :236m²     |
| NON COVERED BUILT AREA         | :176m²     |
| VILLA FILAO – 4 BEDROOMS       |            |
| INTERNAL AREA                  | :173m²     |
| COVERED BUILT AREA             | :254m²     |
| NON COVERED BUILT AREA         | :158m²     |

Ancien Canal d'irrigation

Scale 1 : 250